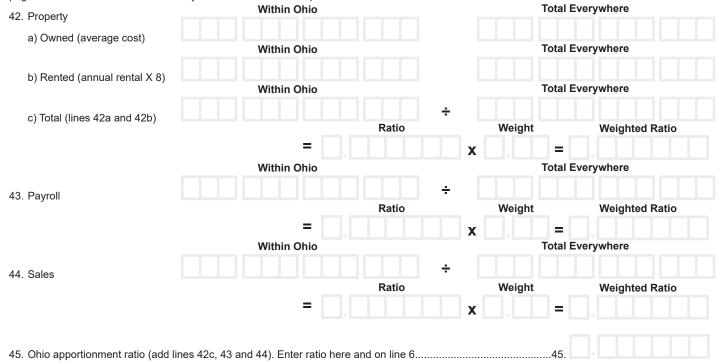

#### Schedule IV – Apportionment Worksheet

Use this schedule to calculate the apportionment ratio for a pass-through entity that is not a financial institution. Financial institutions should refer to page 14 of the instructions. **Note:** Carry all ratios to six decimal places.

**Note:** If the "Total Everywhere" of any factor is zero, the weight given to the other factors must be proportionately increased so that the total weight given to the combined number of factors used is 100%, i.e., if no property/payroll, use 25% and 75%; if no sales, use 50% property/payroll; if only one factor, use 100%.