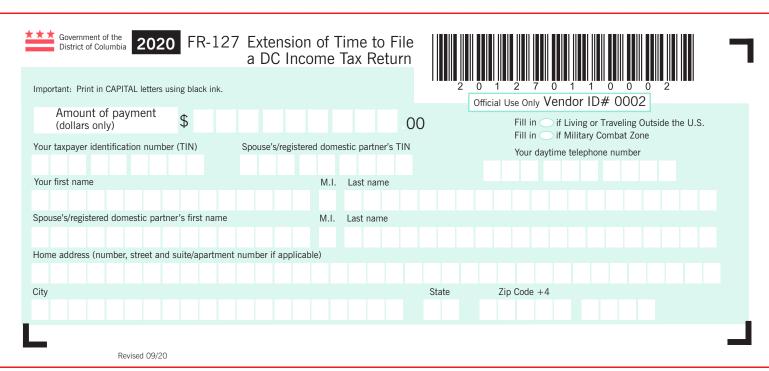

Detach at perforation and mail the voucher, with payment attached, to the Office of Tax and Revenue, PO Box 96018, Washington, DC 20090-6018.

Government of the FR-127 Extension of Time to File 2020 District of Columbia a DC Income Tax Return Important: Print in CAPITAL letters using black ink. Official Use Only Vendor ID# 0002 Amount of payment 00 if Living or Traveling Outside the U.S. (dollars only) if Military Combat Zone Your taxpayer identification number (TIN) Spouse's/registered domestic partner's TIN Your daytime telephone number Your first name M.I. Last name Spouse's/registered domestic partner's first name M.I. Last name Home address (number, street and suite/apartment number if applicable) City State Zip Code +4