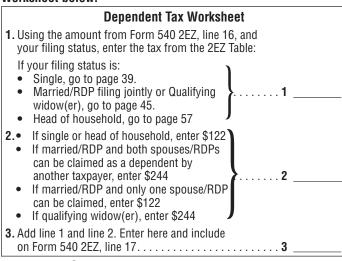

### If you checked the box on line 6, complete the Dependent Tax Worksheet below.

### Line 18 – Senior Exemption

If you entered 1 in the box on line 7, enter \$122. If you entered 2 in the box on line 7, enter \$244.

You cannot claim this exemption credit if someone else can claim you as a dependent on their tax return.