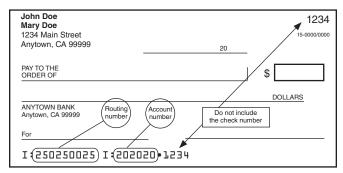

### **Direct Deposit**

Direct deposit is fast, safe, and convenient. To have your refund directly deposited into your bank account, fill in the account information on Form 540 2EZ, Side 4, line 34 and line 35. Fill in the routing and account numbers and indicate the account type. Verify routing and account numbers with your financial institution. **Do not** attach a voided check or deposit slip. See the illustration on the following page.

The routing number must be nine digits. The first two digits must be 01 through 12 or 21 through 32. On the sample check, the routing number is 250250025. The account number can be up to 17 characters and can include numbers and letters. Include hyphens, but omit spaces and special symbols. On the sample check, the account number is 202020.