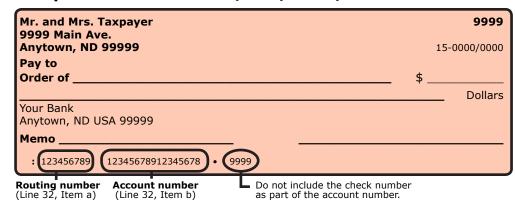

### Line 6 - Direct deposit of refund

If you want us to directly deposit your refund into your bank account, complete items a, b, and c. Check with your financial institution to see if it will accept direct deposit and to obtain the correct routing and account numbers.

Routing number (Item a)—Enter the 9-digit routing number. The first two digits must be within the range of 01 through 12 or 21 through 32. If depositing into a checking account, see the sample check on page 10 for where to find this number. If depositing into a savings account without a check writing feature, ask your financial institution for the correct routing number to use.

**Account number (Item b)**—Enter the account number. It may have up to 17 digits (both letters and numbers). Include

#### Sample check for direct deposit (line 6)

(Item b)

| Mr. and Mrs. Taxpayer<br>19999 Main Ave. | 9999                            |
|------------------------------------------|---------------------------------|
| Anytown, ND 99999                        | 15-0000/0000                    |
| Pay to                                   |                                 |
| Order of                                 | \$                              |
|                                          | Dollars                         |
| Your Bank<br>Anytown, ND USA 99999       |                                 |
| Memo                                     |                                 |
| : 123456789 12345678912345678 • 9999     |                                 |
| Routing number Account number            | Do not include the check number |

hyphens, but omit special symbols. If depositing into a checking account, see the sample check on this page for where to find this number. If depositing into a savings account without a check writing feature, check your bank statement or ask your financial institution for the correct account number to use.

#### Please note:

(Item a)

- Do not use the number on a deposit slip for the routing or account number.
- You will not receive notification of when the deposit is made by our office. Contact your bank or review your bank statement to verify the deposit.
- If the routing or account number is incorrect, or if your financial institution does not accept the direct deposit, a paper check will be issued.
- Due to electronic banking rules, the Office of State Tax Commissioner will not allow a direct deposit to or through a foreign financial institution. In this case, a paper check will be issued.