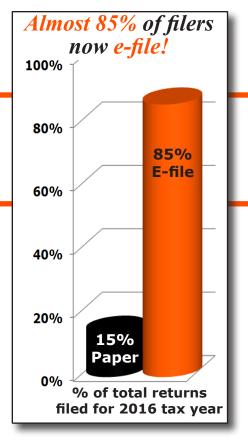

# Isn't it time to e-file your return?

- 1. Go to our website at www.nd.gov/tax
- 2. Click on "For Individuals," and then click on FILE

#### Do it yourself

With a computer and Internet access, you can complete and electronically file your federal and North Dakota returns—

through an **Internet-based tax preparation service** or

using **tax preparation software** that you can buy from any number of retail stores. *Make sure the software supports the forms you need to file your North Dakota return*.

If eligible, you may be able to e-file for free or at a reduced cost. Use the interactive tool on our website to determine if you qualify. Whichever method you choose, the program will walk you step-by-step through the preparation of your return.

Another do-it-yourself option available to most North Dakota resident filers is **North Dakota fillable forms**. With a computer and Internet access, you can access forms on our website that you fill in on-line, and then submit electronically. A bit more work to use, but it's FREE.