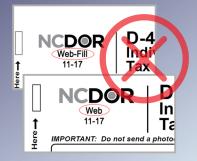

# **Before Mailing**

Do not submit photocopies of returns Submit originals only