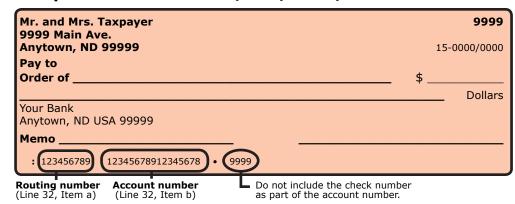

# Line 6 - Direct deposit of refund

If you want us to directly deposit your refund into your bank account, complete items a, b, and c. Check with your financial institution to see if it will accept direct deposit and to obtain the correct routing and account numbers.

Routing number (Item a)—Enter your 9-digit routing number. The first two digits must be within the range of 01 through 12 or 21 through 32. If depositing into a checking account, see the sample check on page 10 for where to find this number. If depositing into a savings account without a check writing feature, ask your financial institution for the correct routing number to use.

### Sample check for direct deposit (line 6)

(Item b)

| Mr. and Mrs. Taxpayer<br>9999 Main Ave. |                              | 9999        |
|-----------------------------------------|------------------------------|-------------|
| Anytown, ND 99999                       | 15                           | 5-0000/0000 |
| Pay to                                  |                              |             |
| Order of                                | \$                           |             |
|                                         |                              | Dollars     |
| Your Bank<br>Anytown, ND USA 99999      |                              |             |
| Memo                                    |                              |             |
| : 123456789 12345678912345678 • 9999    |                              |             |
| Routing number Account number           | Do not include the check num | her         |

Account number (Item b)—Enter your account number. It may have up to 17 digits (both letters and numbers). Include hyphens, but omit special symbols. If depositing into a checking account, see the sample check on this page for where to find this number. If depositing into a savings account without a check writing feature, check your bank statement or ask your financial institution for the correct account number to use.

#### Please note:

(Item a)

- Do not use the number shown on a deposit slip for the routing or account number.
- You will not receive notification of when the deposit is made by our office. Contact your bank or review your bank statement to see if your refund has been deposited.
- If the routing or account number is incorrect, or if your financial institution does not accept the direct deposit, a paper check will be issued.
- Due to electronic banking rules, the Office of State Tax Commissioner will not allow a direct deposit to or through a foreign financial institution. In this case, a paper check will be issued.