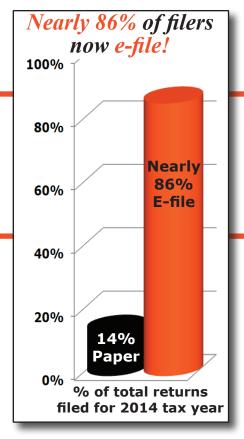

Just like our economy, the number of individual taxpayers using e-file is also growing. In 2015, just over 424,000 (or nearly 86 percent) of North Dakota's individual income taxpayers filed their income tax return electronically. With all of the e-file options available, there is one that should fit your needs. Before you choose an e-file service, check out our online interactive tool. It will help you sort through the various e-file services to find one that is the best fit for you, and you will learn if you are eligible to e-file your return for free. See page 1 of this booklet for a summary of those options.