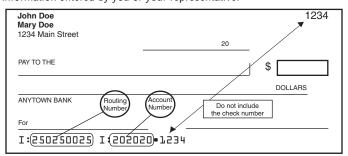

### **Electronic Funds Withdrawal**

If you CalFile or e-file, instead of paying by check, you can use this convenient option. Simply provide your bank information, the amount you want to pay, and the date you want the amount to be withdrawn from your account. You can find the routing and account numbers on your check or by contacting your financial institution. Use the check illustration on the next page to find your bank information. Your tax preparation software will offer this option.

### **Direct Deposit**

Direct deposit is fast, safe, and convenient. To have your refund directly deposited into your bank account, fill in the account information on Form 540 2EZ, Side 4, line 33 and line 34. Fill in the routing and account numbers and indicate the account type. Verify routing and account numbers with your financial institution. **Do not** attach a voided check or deposit slip. See the illustration on the following page.

#### Instructions: Form 540 2EZ

The routing number must be nine digits. The first two digits must be 01 through 12 or 21 through 32. On the sample check, the routing number is 250250025. The account number can be up to 17 characters and can include numbers and letters. Include hyphens, but omit spaces and special symbols. On the sample check, the account number is 202020.

Check the appropriate box for the type of account. **Do not** check more than one box for each line.

Enter the portion of your refund you want directly deposited into each account. The total of line 33 and line 34 must equal the total amount of your refund. If line 33 and line 34 do not equal line 32, the FTB will issue a paper check.