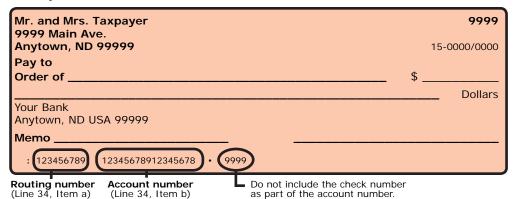

## Line 6 - Direct deposit of refund

If you want us to directly deposit your refund into your bank account, complete items a, b, and c. Check with your financial institution to see if it will accept direct deposit and to obtain the correct routing and account numbers.

**Routing number (Item a)**—Enter your 9-digit routing number. The first two digits must be within the range of 01 through 12 or 21 through 32. If depositing into a checking account, see the sample check on page 10 for where to find this number. If depositing into a savings account without a check writing feature, ask your financial institution for the correct routing number to use.

#### Sample check for direct deposit (line 6)

Account number (Item b)—Enter your account number. It may have up to 17 digits (both letters and numbers). Include hyphens, but omit special symbols. If depositing into a checking account, see the sample check on this page for where to find this number. If depositing into a savings account without a check writing feature, check your bank statement or ask your financial institution for the correct account number to use.

#### Please note:

- Do not use the number shown on a deposit slip for the routing or account number.
- You will not receive notification of when the deposit is made by our office. Check your bank statement or ask your financial institution if your refund has been direct deposited.
- If the routing or account number is incorrect, or if your financial institution does not accept the direct deposit, a paper check will be issued.
- Due to electronic banking rules, the Office of State Tax Commissioner will not allow a direct deposit to or through a foreign financial institution. In this case, a paper check will be issued.