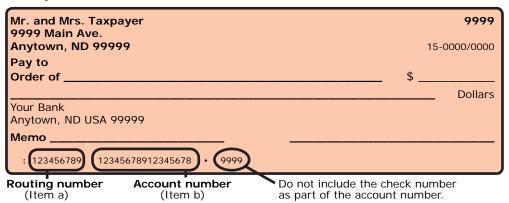

## Line 6 - Direct deposit of refund

If you want us to directly deposit your refund into your bank account, complete items a, b, and c. Check with your financial institution to see if it will accept direct deposit and to obtain the correct routing and account numbers.

**Routing number (Item a)**—Enter your 9-digit routing number. The first two digits must be within the range of 01 through 12 or 21 through 32. If depositing into a checking account, see the sample check on page 10 for where to find this number. If depositing into a savings account without a check writing feature, ask your financial institution for the correct routing number to use.

#### Sample check for direct deposit (line 6)

Account number (Item b)—Enter your account number. It may have up to 17 digits (both letters and numbers). Include hyphens, but omit special symbols. If depositing into a checking account, see the sample check on this page for where to find this number. If depositing into a savings account without a check writing feature, check your bank statement or ask your financial institution for the correct account number to use.

#### Please note:

- Do not use the number shown on a deposit slip for the routing or account number.
- You will not receive notification of when the deposit is made by our office. Check your bank statement or ask your financial institution if your refund has been direct deposited.
- If the routing or account number is incorrect, or if your financial institution does not accept the direct deposit, a paper check will be issued.
- Due to electronic banking rules, the Office of State Tax Commissioner will not allow a direct deposit to or through a foreign financial institution. In this case, a paper check will be issued.