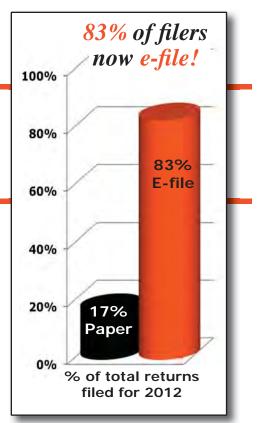

Just like our economy, the number of individual taxpayers using e-file is also growing. In 2013, nearly 365,000 (or about 83 percent) of North Dakota's individual income taxpayers filed their income tax return electronically. With all of the e-file options available, there is one that should fit your needs. You can choose from IRS E-file, Free File, as well as a number of other services available online or through VITA and TCE sites. But, before you choose an e-file service, check out our online interactive tool. It will help you sort through the various e-file services to find one that is the best fit for you, and you will learn if you are eligible to e-file your return for free. See page 1 of this booklet for a summary of those options.