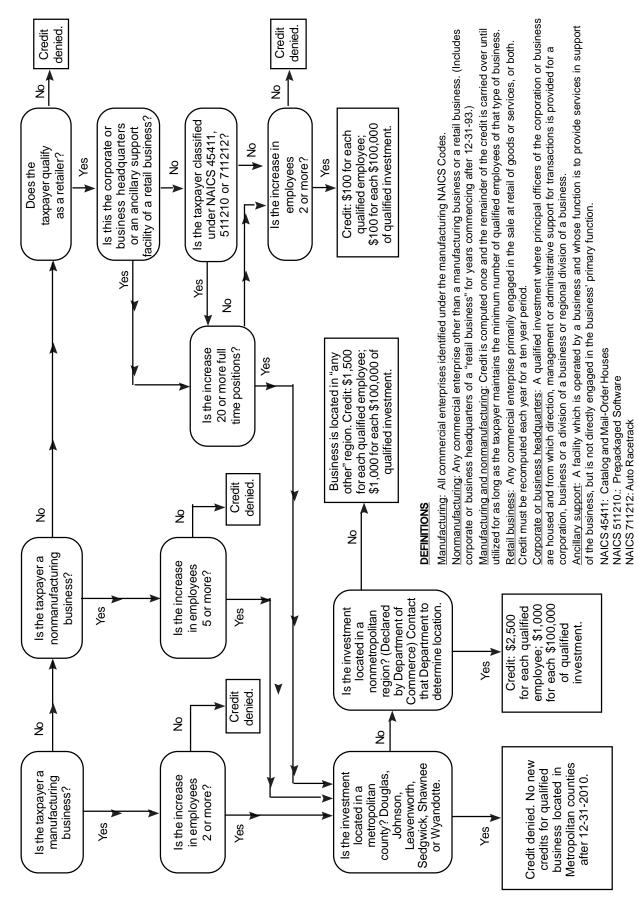

Your total Kansas tax liability: \$ 2, 277.00 K-40: line 8 or 12 (whichever is applicable)

Divided by your taxable income: \$ 49,647.00 K-40: line 7

Effective tax rate: 4.5864 %

Your share of qualified business facility income: \$ 16,164.05

Multiply by effective tax rate: 4.5864 %

Tax on qualified facility income: \$ 741.00

50% of tax: \$ 370.00

Total qualified employees and investment credit: \$ 7,000.00 K-34: line 13

Times your percentage owned: 35 %
Your share of credit: \$2,450.00

Credit allowable: (50% of tax or your share of credit, whichever is less) \$ 370.00 K-34: line 21

# Income Tax Quick Reference Flowchart

For a quick reference as to whether you qualify for the credit please use the flowchart below. For Facilities Which Began Operations On or After January 1, 1993



# Privilege Tax (Banks and Savings & Loans) Quick Reference Flowchart

For a quick reference as to whether you qualify for the credit please use the flowchart below.



Credit is computed once and the remainder of the credit is carried over until utilized as long as the taxpayer maintains the minimum number of qualified employees.

\*\* Credit must be recomputed each year for a ten year period.

### **INSTRUCTIONS FOR SCHEDULE K-34**

### **GENERAL INFORMATION**

K.S.A. 79-32,160(f) requires that taxpayers claiming the business and job development credit provide information aimed at helping the legislature assess the economic impact of this credit. This information is captured on line 8b and lines A & B under Payroll Information – these lines are not to be used to calculate the credit.