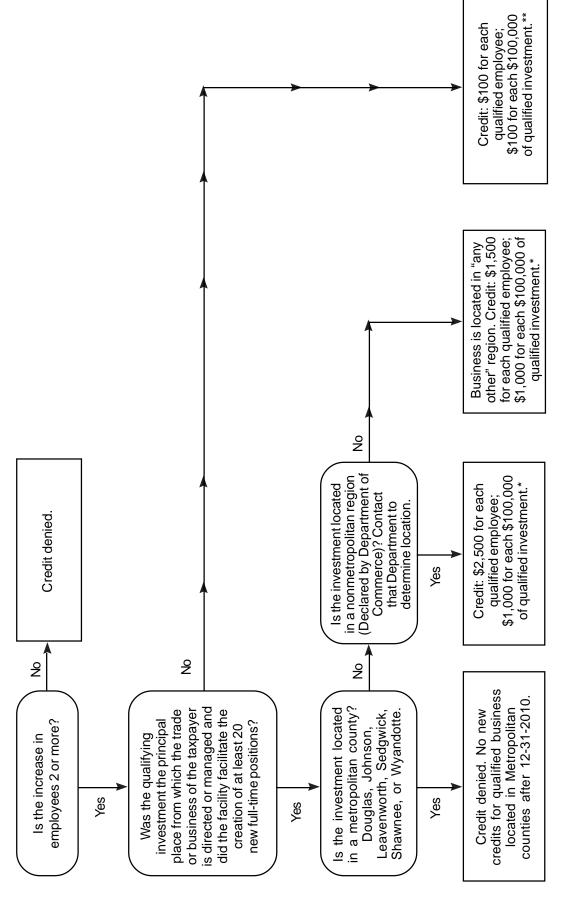

: 4.5864 %

Your share of qualified business facility income: \$ 16,164.05

Multiply by effective tax rate: 4.5864 %

Tax on qualified facility income: \$ 741.00

50% of tax: \$ 370.00

Total qualified employees and investment credit: \$ 7,000.00 K-34: line 13

Times your percentage owned: 35 %
Your share of credit: \$2,450.00

Credit allowable: (50% of tax or your share of credit, whichever is less) \$ 370.00 K-34: line 21

# Income Tax Quick Reference Flowchart

For a quick reference as to whether you qualify for the credit please use the flowchart below. For Facilities Which Began Operations On or After January 1, 1993



# Privilege Tax (Banks and Savings & Loans) Quick Reference Flowchart

For a quick reference as to whether you qualify for the credit please use the flowchart below.



Credit is computed once and the remainder of the credit is carried over until utilized as long as the taxpayer maintains the minimum number of qualified employees.

\*\* Credit must be recomputed each year for a ten year period.

### **INSTRUCTIONS FOR SCHEDULE K-34**

### **GENERAL INFORMATION**

K.S.A. 79-32,160(f) requires that taxpayers claiming the business and job development credit provide information aimed at helping the legislature assess the economic impact of this credit. This information is captured on line 8b and lines A & B under Payroll Information – these lines are not to be used to calculate the credit.

The Business and Job Development Credit (K-34) Defined. This credit is a non-refundable tax credit applied against income tax or privilege tax. It is allowable to any Ka