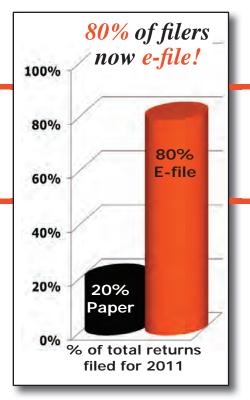

Just like our economy, the number of individual taxpayers using e-file is also growing. In 2012, over 320,000 (or about 80 percent) of North Dakota's individual income taxpayers filed their income tax return electronically. There are a number of e-file options for you to consider – IRS E-file, Free File, as well as a number of other services available online or through VITA and TCE sites. With all of the e-file options available, there is one that will work for you. Before you choose an e-file service, we encourage you to consider using our online interactive tool. This tool will help you sort through the various options to find the one that is the best fit for you, and you will learn if you are eligible to e-file your return for free. See page 1 of this booklet for a summary of those options.