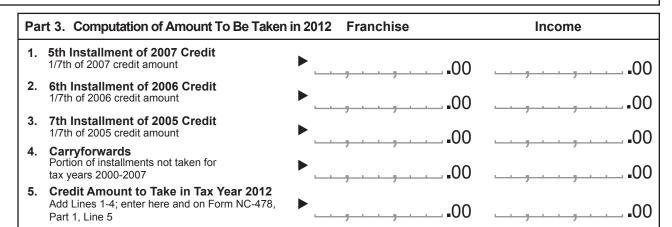

## Parts 1. and 2. Computation of Credit Amount for Investing in Central Office or Aircraft Facility Property

The credit for investing in central office or aircraft facility property expired for central office or aircraft facility property placed in service on or after January 1, 2007. Taxpayers who placed central office or aircraft facility property in service prior to January 1, 2007 may continue to take the remaining installments and carryforwards of prior years' credits by completing Parts 3 and 4.