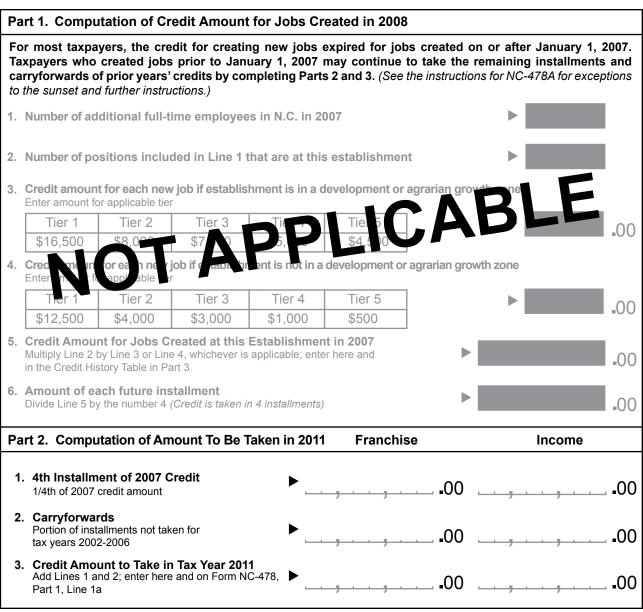

## North Carolina Department of Revenue

Legal Name (First 10 Characters)

NAICS Code of Primary Business

SSN or FEIN

\_\_\_\_ SSN or FEIN \_

| Part 3. Jobs Credit History Table                                 |                        |           |               |
|-------------------------------------------------------------------|------------------------|-----------|---------------|
| Tax Year  Highest Number of Full-time Employees in NC During Year |                        |           | 2007          |
|                                                                   |                        |           |               |
| Credit A                                                          | Amount                 |           |               |
|                                                                   |                        |           | Taken in 2008 |
|                                                                   | <b>1</b> st            | Franchise |               |
|                                                                   |                        | Income    |               |
|                                                                   |                        |           | Taken in 2009 |
| ıts                                                               | <b>2</b> <sup>nd</sup> | Franchise |               |
| Jer<br>                                                           |                        | Income    |               |
| ן ב                                                               |                        |           | Taken in 2010 |
| Installments                                                      | 3 <sup>rd</sup>        | Franchise |               |
|                                                                   | <b>5</b>               | Income    |               |
|                                                                   | <b>4</b> <sup>th</sup> |           | Taken in 2011 |
|                                                                   |                        | Franchise |               |
|                                                                   | <b>-</b>               | Income    |               |
| <u>'</u>                                                          |                        |           |               |
| Carryforwards Taken                                               |                        |           |               |
| Carryforwards to Take in Future                                   |                        |           |               |
| Expired Installments                                              |                        |           |               |