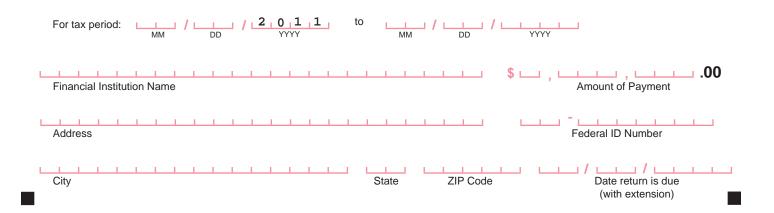

2011

FORM 1120B-EXT/ME EXTENSION PAYMENT VOUCHER FOR MAINE FRANCHISE TAX

## EXTENSION PAYMENT VOUCHER INSTRUCTIONS

A State of Maine extension request form is not necessary. To make a payment of tax due, complete and submit this voucher (1120B-EXT/ME) by the original date of your return.

Caution: At least 90% of your Maine franchise tax liability must be paid by the original due date of your return in order to avoid a penalty for failure to pay tax on time.

Send your voucher with payment for any estimated tax due to:

Maine Revenue Services P.O. Box 9101 Augusta, ME 04332-9101

DO NOT STAPLE OR TAPE CHECK TO YOUR FORM. DO NOT CUT FORM. DO NOT SEND PHOTOCOPIES OF FORMS.